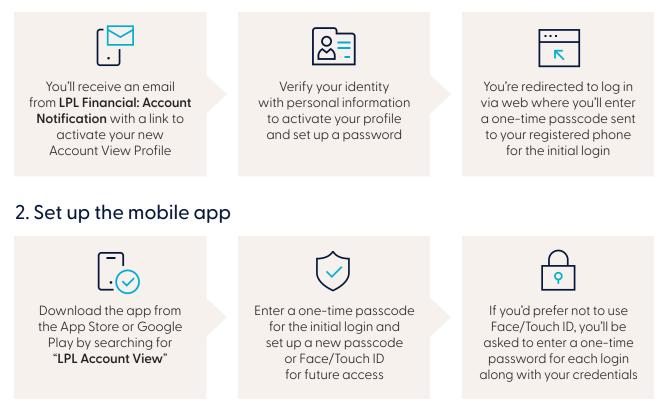

## 1. Activate your profile

## Profile activation troubleshooting

Where do I start? Begin by activating your profile through the link in your activation email first. Your profile must be activated before your accounts are accessible in the mobile app.

**Does the activation email download the mobile app?** Clicking the email activation link from a mail app on your phone does not automatically download or open the mobile app. Once you have activated your profile via the web, download the mobile app from the App Store or Google Play.

What are my secure access options for the app? You can choose to use biometrics like FaceID or fingerprint to log into the mobile app to avoid entering a one-time passcode for each login.

Securities and advisory services offered through LPL Financial (LPL), a registered investment advisor and broker-dealer (member FINRA/SIPC). Insurance products are offered through LPL or its licensed affiliates. To the extent you are receiving investment advice from a separately registered independent investment advisor that is not an LPL Financial affiliate, please note LPL Financial makes no representation with respect to such entity.